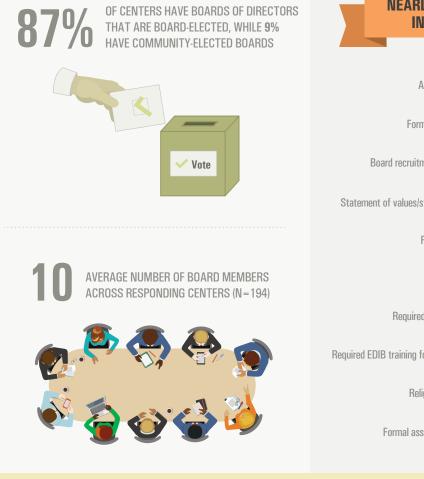

## **LGBTQ COMMUNITY CENTER BOARDS**

## **BOARD MEMBERS REFLECT MANY DIFFERENT BACKGROUNDS** 47% OF BOARD MEMBERS ARE WOMEN of board members are people of color 59% 8% OF BOARD MEMBERS ARE **NON-BINARY** at big centers at small centers 16% 13% 4% 4% 45% 1% 1% < 1%< 1%16% White Black Arab/Middle Latine Asian Multiracia Native American Native Hawaiian/ Another race or OF BOARD MEMBERS ARE Indigenous Fastern Pacific Islander ethnicity OF BOARD MEMBERS ARE MEN **TRANSGENDER**

% of all board members across 179 responding centers



## NEARLY ALL CENTERS HAVE FORMAL EQUITY, DIVERSITY, INCLUSION, & BELONGING (EDIB) BOARD POLICIES



www.MAPRESEARCH.org