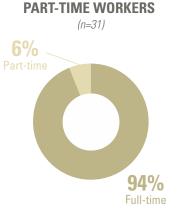

### REPORTING ORGS (N=31): 969 TOTAL STAFF (914 FULL TIME; 60 PART TIME) & 551 BOARD MEMBERS