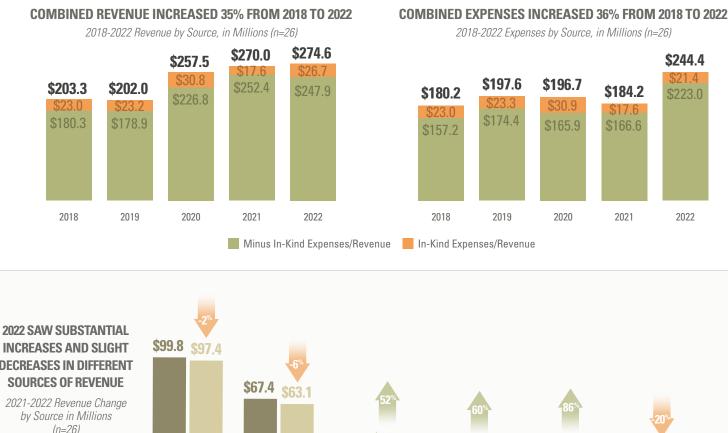

## FINANCIAL TRENDS •

This graphic examines the financial capacity of LGBTQI movement organizations from 2018 through 2022. At the end of the 2022 fiscal year, participating organizations as a whole remain well-resourced and supported by a diverse range of revenue sources. Note: on this page, some analyses required data from previous years. Only organizations that provided data for all years in the relevant analysis are included. Note also that, where applicable, percentages may not sum to 100 due to rounding.

## 26 PARTICIPANTS, TOTAL 2022 REVENUE = \$274.6M, TOTAL 2022 EXPENSES = \$244.4M