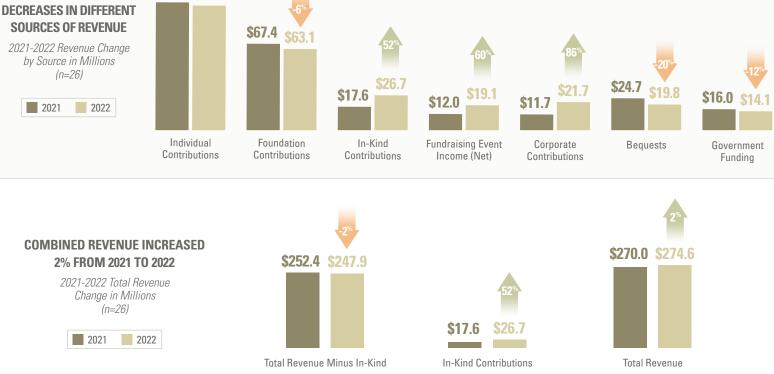

## FINANCIAL TRENDS •

This graphic examines the financial capacity of LGBTQI movement organizations from 2018 through 2022. At the end of the 2022 fiscal year, participating organizations as a whole remain well-resourced and supported by a diverse range of revenue sources. Note: on this page, some analyses required data from previous years. Only organizations that provided data for all years in the relevant analysis are included. Note also that, where applicable, percentages may not sum to 100 due to rounding.

## 26 PARTICIPANTS, TOTAL 2022 REVENUE = \$274.6M, TOTAL 2022 EXPENSES = \$244.4M